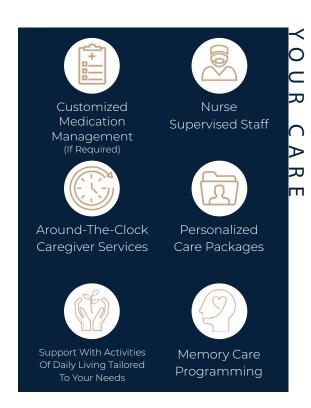

## PEACE OF MIND CARE

## YOUR HOME

- · Cable TV and Wi-Fi Available
- · Culinary Nutrition
- · Hands-on Educational Programs
- · Housekeeping and Laundry Services
- Personalized Memory Care Plans
- · Safe and Stimulating Environment
- Social Interactions
- Spacious Apartments

Our holistic approach towards senior living and memory care is to harmonize the mind, body, and soul of our residents. From around-the-clock caregiver supervision to 5-star customer service, we are committed to go above and beyond for our community, assuring they achieve an overall state of happiness and optimal health.